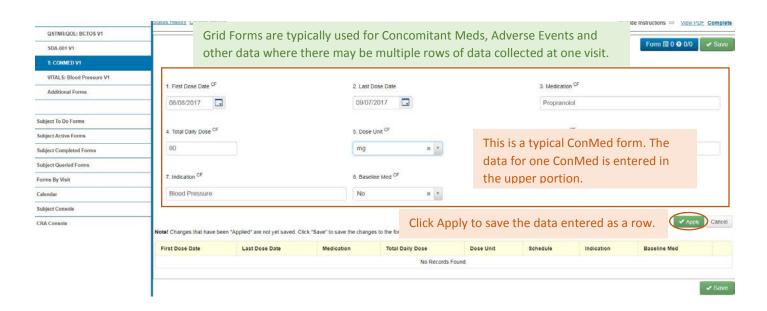

naires                  | QSTNR:QOL: BCTOS V1       | х                                                       | х                               |            |            | х               |                                   |               |               |               |                 | x                           | х                      |
| CT or MDI with contrast of brain AN |                           |                                                         |                                 |            |            |                 |                                   |               |               |               |                 |                             |                        |

## Forms by Status







## **Entering Data into a Form**













## **Grid Forms**