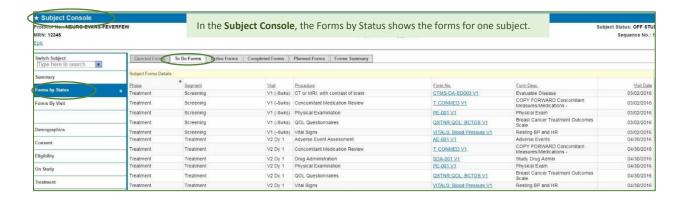

|                        |
| QOL Questionnaires                  | QSTNR:QOL: BCTOS V1       | х                                                       | х                               |            |            | х               |                                   |               |               |               |                 | x                           | х                      |
| CT or MDI with contrast of brain AN |                           |                                                         |                                 |            |            |                 |                                   |               |               |               |                 |                             |                        |

## Forms by Status







## **Entering Data into a Form**













## **Grid Forms**