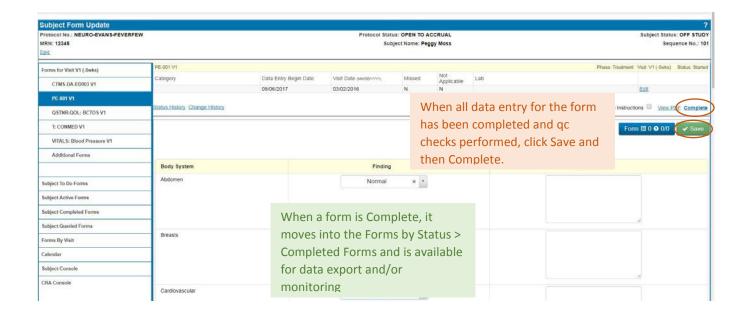

|
| QOL Questionnaires                  | QSTNR:QOL: BCTOS V1       | х                                                       | х                               |            |            | х               |                                   |               |               |               |                 | x                           | х                      |
| CT or MDI with contrast of brain AN |                           |                                                         |                                 |            |            |                 |                                   |               |               |               |                 |                             |                        |

## Forms by Status







## **Entering Data into a Form**













## **Grid Forms**