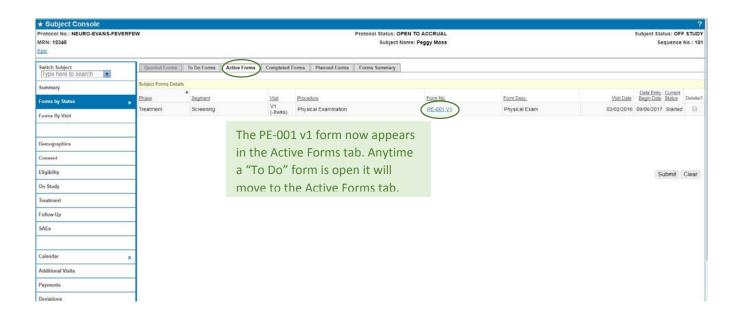

|
| QOL Questionnaires                  | QSTNR:QOL: BCTOS V1       | х                                                       | х                               |            |            | х               |                                   |               |               |               |                 | x                           | х                      |
| CT or MDI with contrast of brain AN |                           |                                                         |                                 |            |            |                 |                                   |               |               |               |                 |                             |                        |

## Forms by Status







## **Entering Data into a Form**













## **Grid Forms**