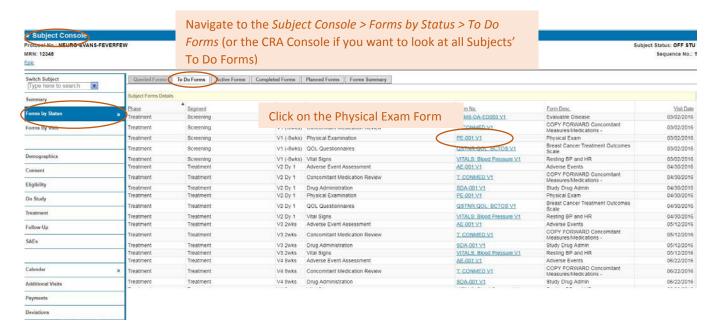

|
| QOL Questionnaires                  | QSTNR:QOL: BCTOS V1       | х                                                       | х                               |            |            | х               |                                   |               |               |               |                 | x                           | х                      |
| CT or MDI with contrast of brain AN |                           |                                                         |                                 |            |            |                 |                                   |               |               |               |                 |                             |                        |

## Forms by Status







## **Entering Data into a Form**













## **Grid Forms**