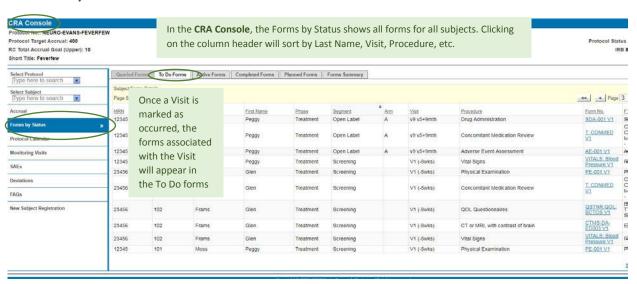

|                             |                        |
| QOL Questionnaires                  | QSTNR:QOL: BCTOS V1       | х                                                       | х                               |            |            | х               |                                   |               |               |               |                 | x                           | х                      |
| CT or MDI with contrast of brain AN |                           |                                                         |                                 |            |            |                 |                                   |               |               |               |                 |                             |                        |

## Forms by Status







## **Entering Data into a Form**













## **Grid Forms**