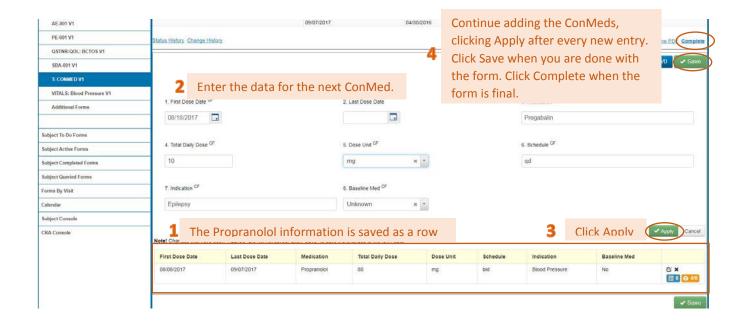

ires                  | QSTNR:QOL: BCTOS V1       | х                                                       | х                               |            |            | х               |                                   |               |               |               |                 | x                           | х                      |
| CT or MDI with contrast of brain AN |                           |                                                         |                                 |            |            |                 |                                   |               |               |               |                 |                             |                        |

## Forms by Status







## **Entering Data into a Form**













## **Grid Forms**