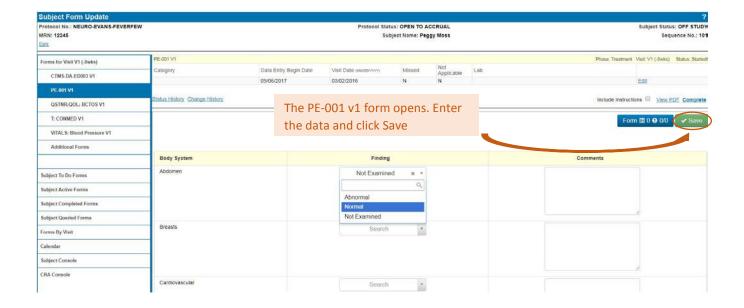

|
| QOL Questionnaires                  | QSTNR:QOL: BCTOS V1       | х                                                       | х                               |            |            | х               |                                   |               |               |               |                 | x                           | х                      |
| CT or MDI with contrast of brain AN |                           |                                                         |                                 |            |            |                 |                                   |               |               |               |                 |                             |                        |

## Forms by Status







## **Entering Data into a Form**













## **Grid Forms**