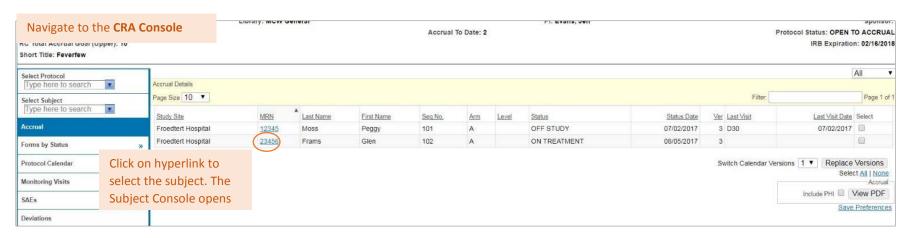

## **Using Subject Calendars**









## **Subject Calendar**





## Subject Visit Update

|                                      |                                  |    |                                        | Mark as                 |                         |                 |             |                                     |                           |                              | W 5               |  |
|--------------------------------------|----------------------------------|----|----------------------------------------|-------------------------|-------------------------|-----------------|-------------|-------------------------------------|---------------------------|------------------------------|-------------------|--|
| Subject Visit Update                 |                                  |    |