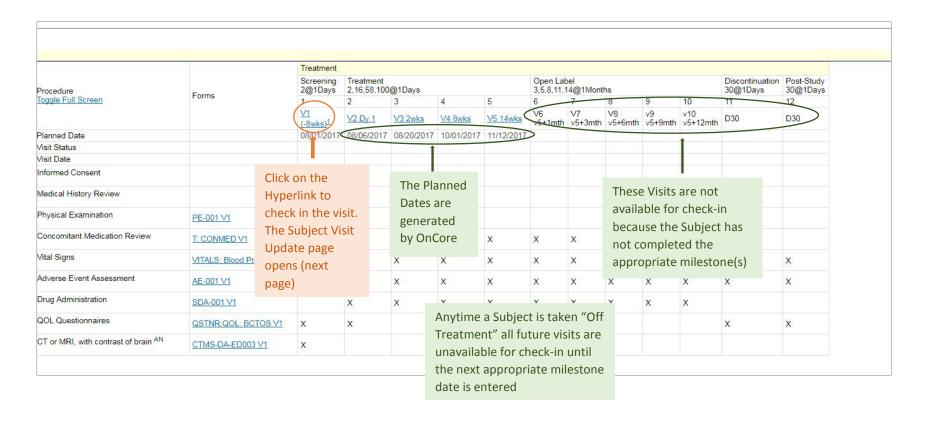

## **Using Subject Calendars**









## **Subject Calendar**





## Subject Visit Update

|                                      |                                  |    |                                        | Mark as                 |                         |                 |             |                                     |                           |                              | W 5               |  |
|--------------------------------------|----------------------------------|----|----------------------------------------|-------------------------|-------------------------|-----------------|-------------|-------------------------------------|---------------------------|------------------------------|-------------------|--|
| Subject Visit Update                 |                                  |    |