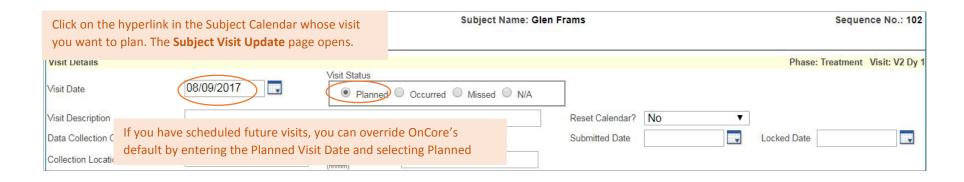

## Subject Visit Update

|                                      |                                  |    |                                        | Mark as                 |                         |                 |             |                                     |                           |                              | W 5               |  |
|--------------------------------------|----------------------------------|----|----------------------------------------|-------------------------|-------------------------|-----------------|-------------|-------------------------------------|---------------------------|------------------------------|-------------------|--|
| Subject Visit Update                 |                                  |    |                                        | Occurred.               |                         | User: Jo Bergho |             |                                     |                           |                              |                   |  |
| Protocol No.: NEURO-EVANS-FEVERFEW   |                                  |    |                                        |                         | tus: OPEN TO ACCRUAL    |                 |             |                                     |                           | Subject Status: ON TREATMENT |                   |  |
| MRN: 23456                           |                                  |    | If Missed or                           | ibject Nar              | ubject Name: Glen Frams |                 |             | The Reset Calendar? Sequence No.: 1 |                           |                              |                   |  |
| Epic                                 | Enter the                        |    |                                        | N/A, mark               |                         |                 |             |                                     | changes the planned visit |                              |                   |  |
| Visit Details                        | Visit Date                       |    | 02.02                                  | appropriatel            |                         |                 |             |                                     | ased on the last          | Phase: Treatment             | Visit: V1 (-8wks) |  |
| Visit Date <sup>1</sup>              | 08/01/2017 Visit Status  • Plant |    | nned Occurred Missed                   |                         | N/A                     | occurre         |             | ed visit date.                      |                           |                              |                   |  |
| Visit Description                    |                                  |    | hr.                                    |                         |                         |                 | Reset C     | alendar N                           | lo v                      |                              |                   |  |
| Data Collection Completed Date       |                                  |    | Monitored                              | l Date                  |                         |                 | Submitte    | ed Date                             | E L                       | ocked Date                   |                   |  |
| Collection Location                  |                                  | •  | Collection<br>(hhmm)                   | Time                    |                         |                 |             |                                     |                           |                              |                   |  |
| Clinical Comments                    | 1000 abassatas(a)                |    |                                        |                         |                         |                 |             |                                     |                           |                              | 1                 |  |
|                                      |                                  |    |                                        | By default, the P       |                         |                 |             |                                     |                           |                              |                   |  |
| Data Comments                        |                                  |    | Date occurred on the Visit             |                         |                         |                 |             |                                     |                           |                              |                   |  |
| Data Comments                        |                                  |    |                                        | Date. Only enter if the |                         |                 |             |                                     | Mark a Procedure          | e – Mark a                   | – Mark a          |  |
| 1000 character(s) remaining          |                                  |    | Procedure occurred on a lifferent date |                         |                         |                 |             | if missed                           | Procedure if N/A          |                              |                   |  |
| Procedures dif                       |                                  |    | different date                         |                         |                         |                 | II IIII33Cu | 110000                              | are ii iv/A               |                              |                   |  |
| Procedure                            |                                  |    | As Need                                | ded Procedure Da        | te                      | SOC             | SOC Modifi  | er                                  | Missed Mis                | ssed Count N/                |                   |  |
| Informed Consent                     |                                  |    |                                        |                         | <b>100</b>              |                 |             |                                     |                           |                              |                   |  |
| Medical History Review               |                                  |    |                                        |                         |                         |                 |             |                                     |                           |                              |                   |  |
| Physical Examination                 |                                  |    |                                        |                         |                         |                 |             |                                     |                           |                              |                   |  |
| Concomitant Medication Review        |                                  |    |                                        |                         |                         |                 |             |                                     |                           |                              |                   |  |
| Vital Signs                          |                                  |    |                                        |                         | H.                      |                 |             |                                     |                           |                              |                   |  |
| QOL Questionnaires                   |                                  |    |                                        |                         |                         |                 |             |                                     |                           |                              |                   |  |
| CT or MRI, with contrast of brain AN |                                  | Ye | es                                     | 10                      |                         |                 |             |                                     |                           |                              |                   |  |
| 5                                    |                                  |    |                                        |                         |                         |                 |             |                                     |                           |                              |                   |  |

## **Entering Planned Visit Dates**