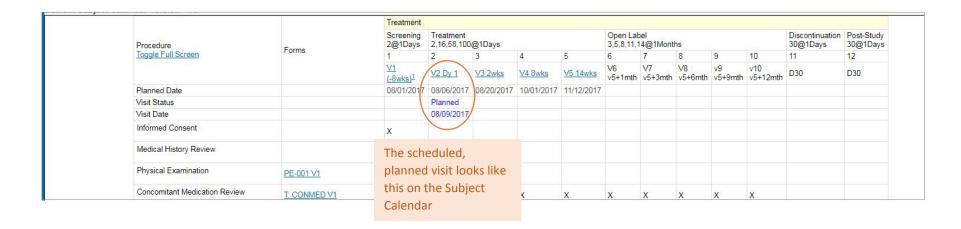

|                           |                              |                   |  |
| CT or MRI, with contrast of brain AN |                                  | Ye | es                                     | 10                      |                         |                 |             |                                     |                           |                              |                   |  |
| 5                                    |                                  |    |                                        |                         |                         |                 |             |                                     |                           |                              |                   |  |





## **Entering Planned Visit Dates**