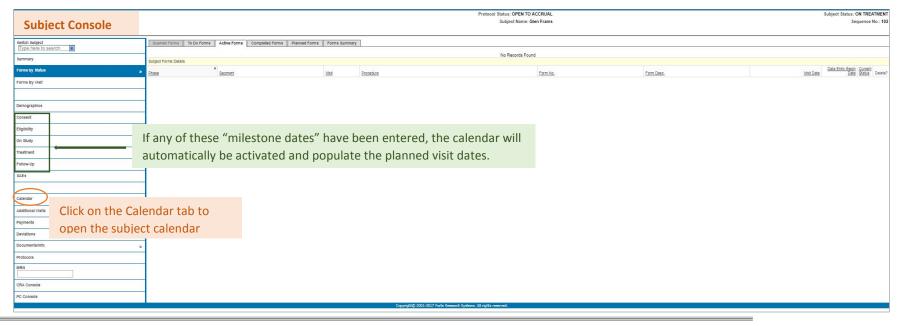

## **Using Subject Calendars**









## **Subject Calendar**





## Subject Visit Update

|                                      |                                  |    |                                        | Mark as                 |                         |                 |             |                                     |                           |                              | W 5               |  |
|--------------------------------------|----------------------------------|----|----------------------------------------|-------------------------|-------------------------|-----------------|-------------|-------------------------------------|---------------------------|------------------------------|-------------------|--|
| Subject Visit Update                 |                                  |    |